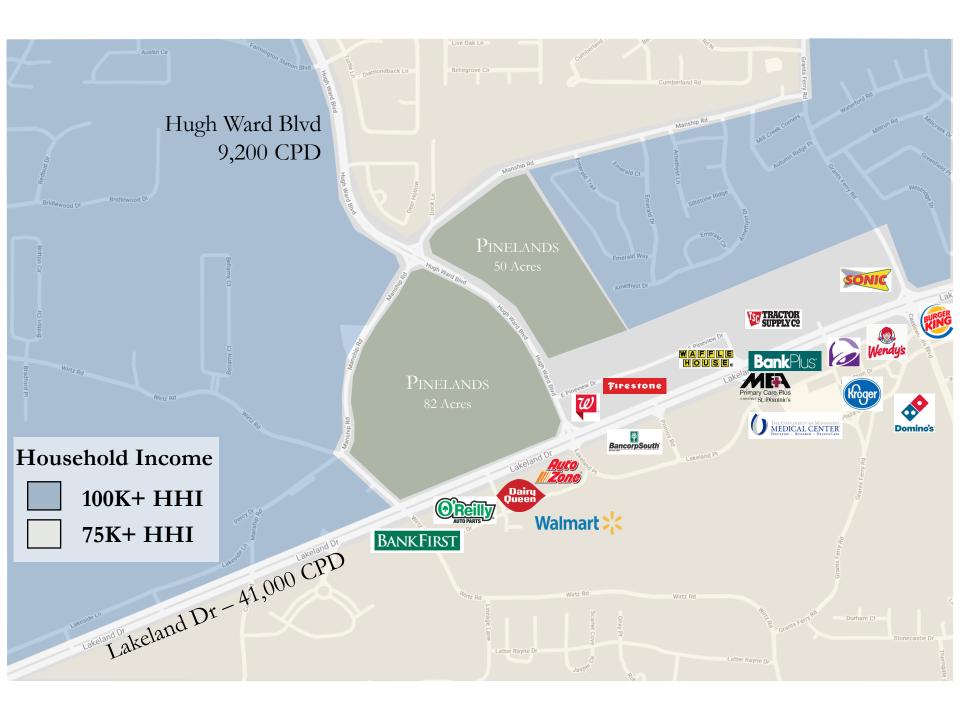

## Flowood, Ms - Rapidly Growing Suburb East of Jackson

FastestGrowing
Area of the
State

-----

Pro-Business,
Pro-Family

-----

High Density of \$100k<sup>+</sup> Household Incomes