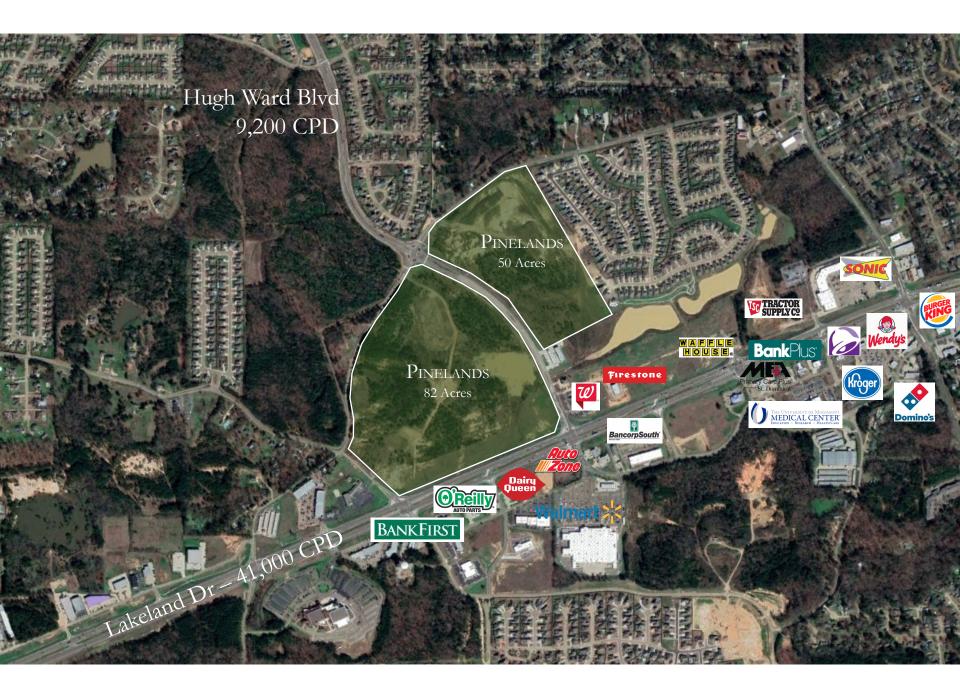

## Flowood, Ms - Rapidly Growing Suburb East of Jackson

FastestGrowing
Area of the
State

-----

Pro-Business,
Pro-Family

-----

High Density of \$100k<sup>+</sup> Household Incomes