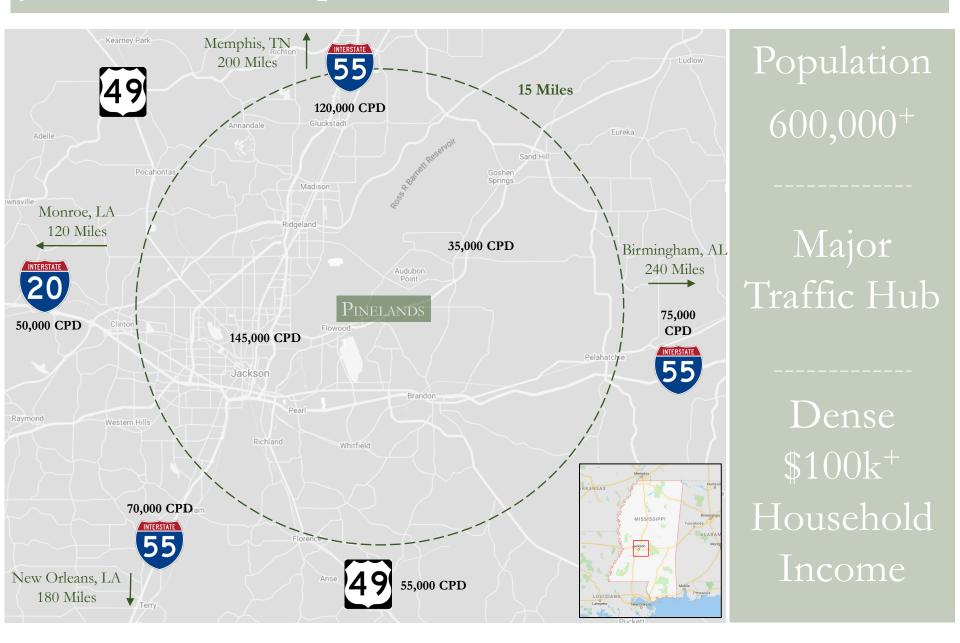

PINELANDS, LLC

Retail & Commercial Development

Flowood, Mississippi

## Jackson, Ms Metropolitan Area



## Major Employers

State of Mississippi – 31,550 UMMC – 10,000 Nissan North America – 6,000 Federal Govt. – 5,500 Baptist Medical Group – 2,900 St. Dominic Health – 2,600 Continental Tire – 2,500

Median
Household
Income

\$86,000

Flowood, MS

College
Education
or Higher

75%

Flowood, MS

Area
Household
Count

210,000+

Metro Area

Jackson Metro Area Population

600,000+

Metro Area

## Flowood, Ms - Rapidly Growing Suburb East of Jackson



FastestGrowing
Area of the
State

-----

Pro-Business,
Pro-Family

-----

High Density of \$100k<sup>+</sup> Household Incomes