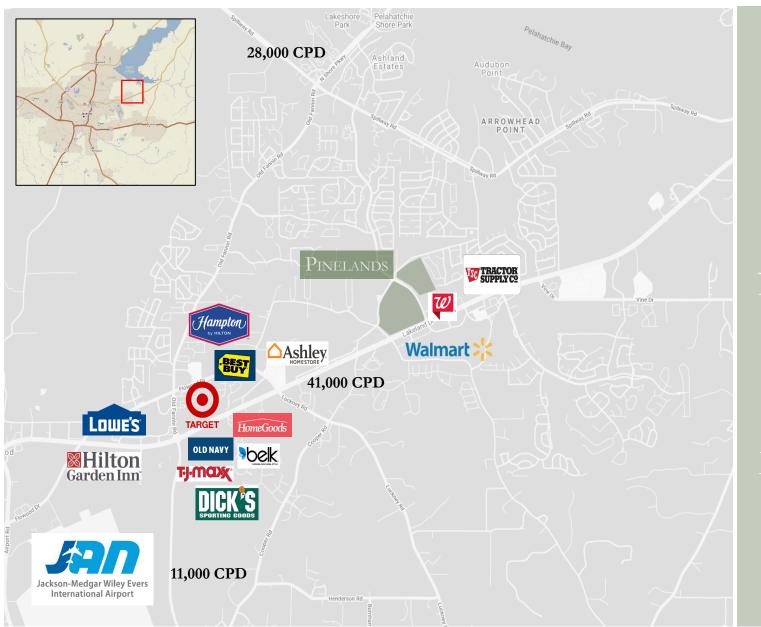

## Flowood, Ms - Rapidly Growing Suburb East of Jackson

FastestGrowing
Area of the
State

-----

Pro-Business,
Pro-Family

-----

High Density of \$100k<sup>+</sup> Household Incomes